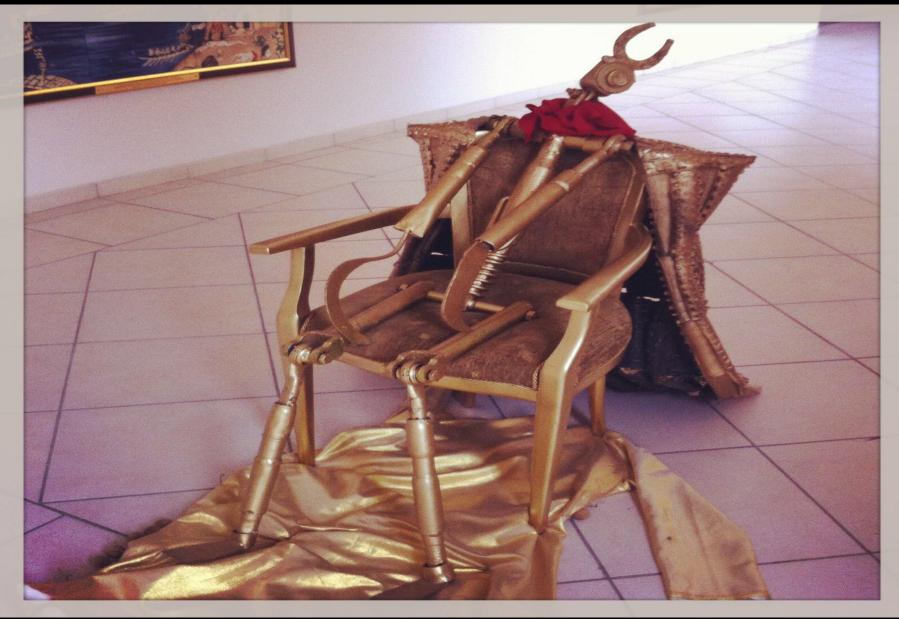

## Gülçin Deniz ÇİLİNGİR

- Selcuk University Fine Arts Education Department 2010 -2014
- 2014 Master Art Working of University Exhibition -Iron Man
- Exhibited in Japan in 2014-Iron Man
- 2012 Ottoman miniature study. Selçuk University Exhibition
- Two sections of the university were Lectured and geographical.
- Nurgul Riza Güney Special Education Application Center. Art Teacher 2016 - present

#### **Ottoman-Egyptian War Miniature Working - 2012**

Formula 2013

"Iron Man" Statue. Selçuk University Painting & Sculpture Exhibition's Master Art Working - 2014

Van Gogh Reproduction Working - 2013