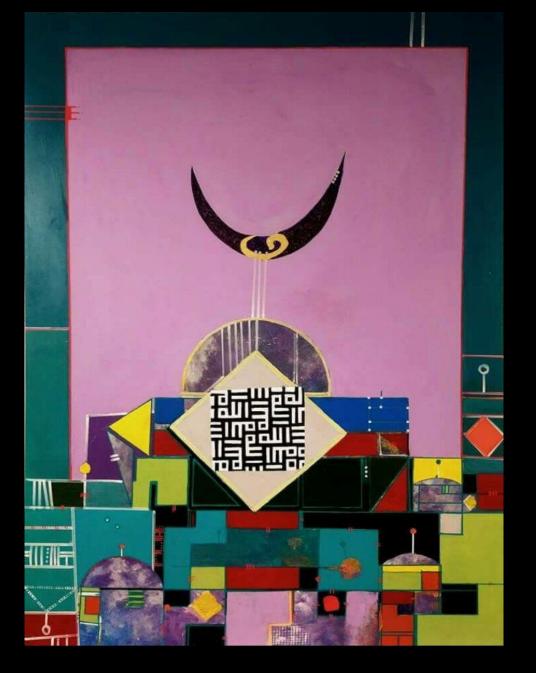

## Şule KÜÇÜKOĞLU

- She was born in Keşan District of Edirne on 12 October 1995.
- She comleted her primary and secondary education in Keşan District. She completed her high school education in Edirne Anatolian Fine Arts and Sports High School.
- She finished Trakya University Fine Arts Academy Painting Department.
- She joined the 1st International MAIL ART Biennal.
- Her first mixed exhibition was opened in Edirne Trakya Birlik Art Gallery in 2015.
- On January 21, 2017, she opened her personal painting exhibition "The Magic of Colors".
- On January 15, 2016, he performed his first solo exhibition "Beginning".
- The artist adopted the abstract outward movement.